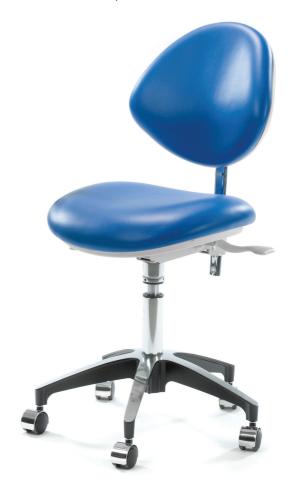

## PREMIUM CLINICIANS CHAIRS

A very comfortable clinical chair with injection moulded foam on the backrest and seat cushions. Both the seat and backrest sections have independent levers to set the required angle of seat tilt and the required backrest angle to maximise comfort and positioning. The foot height control option provides "hands-free" height operation which can be beneficial for certain clinical procedures.

## **Model 1027**

Premium Clinicians Chair - High Model

Height Range 54-74cm

See page 38 for more optional accessories

See page 39 for vinyl upholstery colours