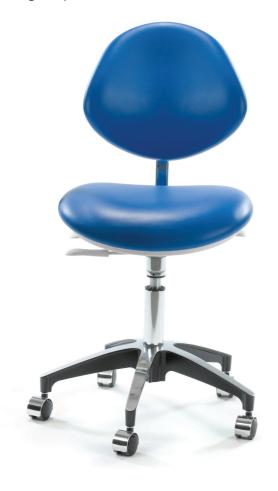

## PREMIUM CLINICIANS CHAIRS

A very comfortable clinical chair with injection moulded foam on the backrest and seat cushions. Both the seat and backrest sections have independent levers to set the required angle of seat tilt and the required backrest angle to maximise comfort and positioning. The foot height control option provides "hands-free" height operation which can be beneficial for certain clinical procedures.

## **Model 1026**

Premium Clinicians Chair - Standard

Height Range 45-59cm

Model 1116 Foot height control (not shown)