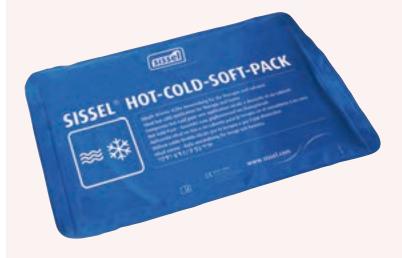

## SISSEL® Hot-Cold-Soft-Pack

without packaging

SISSEL® Pack, incl. cover, approx. 12.7 x 25.4 cm, with packaging

· warm or cold application

150.007

- $\cdot$  can be heated in water or microwave
- size: approx. 40 x 28 cm

## ITEM NUMBER ATTRIBUTES

SISSEL® Hot-Cold-Soft-Pack, approx. 40 x 28 cm, blue/burgundy