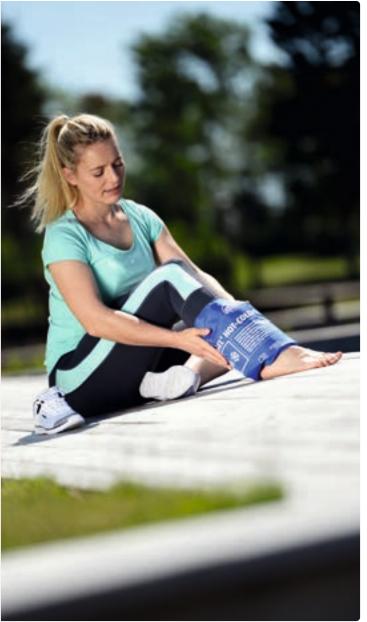

## SISSEL® Hot-Cold-Soft-Pack

without packaging

SISSEL® Pack, incl. cover, approx. 12.7 x 25.4 cm, with packaging

· warm or cold application

150.007

- $\cdot$  can be heated in water or microwave
- size: approx. 40 x 28 cm