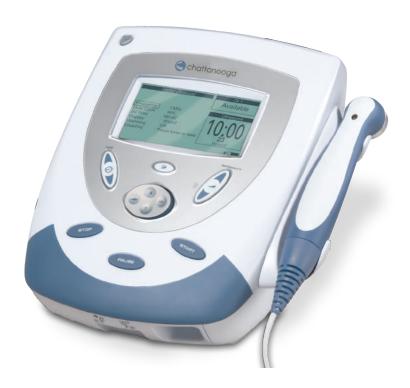

## **Features**

- 1 and 3 MHz ultrasound frequencies
- Pulsed and continuous ultrasound therapy operation (10%, 20%, 50% & 100%)
- Variable duty cycle outputs of 16 Hz, 48 Hz, or 100 Hz for ultrasound
- Multiple waveforms on board: (2 Pole IFC, 4 Pole IFC, Galvanic, High Voltage Pulsed Current (HVPC),
- Microcurrent, Russian, Träbert, Monophasic Triangular, Monophasic Rectangular, Diadynamic, VMS and TENS)
- Clinical Indications on board, providing the most appropriate parameter set for a variety of conditions
- 15 user-defined memory positions

- Innovative design allows for cart, table top, wall or mobile use
- Backlit LCD display for better visibility in low light settings
- BNR <6:1
- Improved ▲▼ button for easier navigation
- Ergonomically designed sound heads available in a variety of sizes (1 cm², 2 cm², 5 cm<sup>2</sup>, and 10 cm<sup>2</sup>)
- All sound heads are interchangeable due to Electronic Signature™ residing on all applicators
- Head warming feature and head contact control with visual and auditory feedback on all sound heads
- 3 year warranty (probes and accessories 1