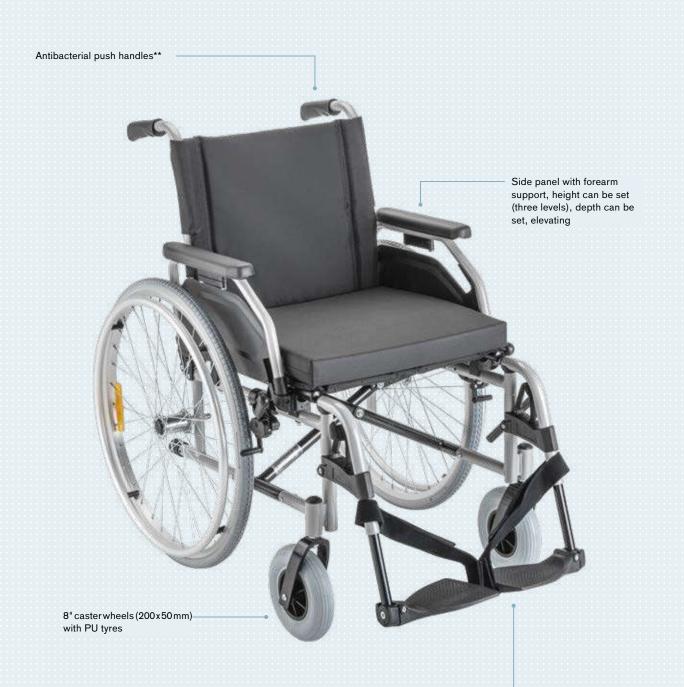

# Features

- Aluminium leg support and side panel
- Tip-assist integrated into the frame
- Back support with lumbar curve
- Side panel with forearm support: height can be adjusted (10 levels) or set (three levels), depth can be set, elevating
- 8" caster wheels with PU tyres
- Knee lever wheel lock
- 24" drive wheels with PU tyres
- · Segmented foot plate with adjustable angle
- · Leg support, segmented, removable

\* The transport weight is the weight of the wheelchair minus the weight of the drive wheels, leg supports and seat cushion. \*\* The antibacterial effect of the push handles has been verified by an independent

institute.