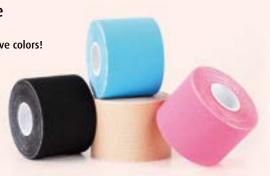

## SISSEL® Kinesiology Tape

## The kinesiology tape in four attractive colors!

- · for use in sports
- · support of joint and muscle mobility
- · 96% cotton, 4% elasthane, with skin-friendly acrylic glue
- · breathable, water resistant
- · comfortable and skin-friendly
- · available in 4 colors
- size: approx. 5 cm x 5 m & approx. 5 cm x 32 m
- $\cdot$  each roll individually packed