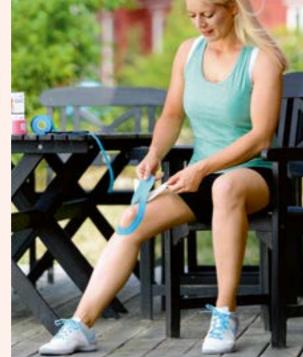

## SISSEL® Kinesiology Tape

## The kinesiology tape in four attractive colors!

- · for use in sports
- · support of joint and muscle mobility
- · 96% cotton, 4% elasthane, with skin-friendly acrylic glue
- · breathable, water resistant
- · comfortable and skin-friendly
- · available in 4 colors
- size: approx. 5 cm x 5 m & approx. 5 cm x 32 m
- $\cdot$  each roll individually packed