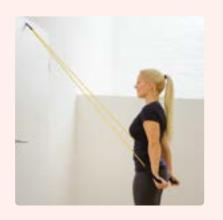

## SISSEL® Door Anchor

## The practical accessory to diversify resistance band and tube exercises!

- flexible door attachment for resistance bands and tubes
- · easy adjustment by clamping in the door
- · variable placement side, top or bottom of the door for targeted training