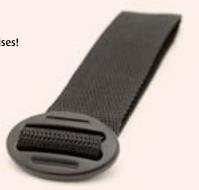

## SISSEL® Door Anchor

## The practical accessory to diversify resistance band and tube exercises!

- flexible door attachment for resistance bands and tubes
- · easy adjustment by clamping in the door
- · variable placement side, top or bottom of the door for targeted training