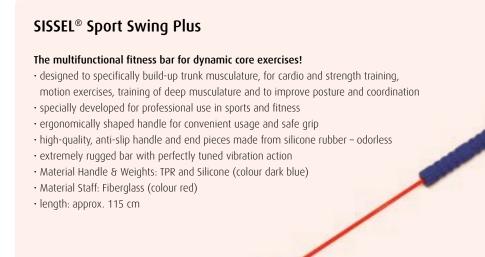

ITEM NUMBER

ATTRIBUTES SISSEL® Sport Swing Plus

| ITEM NUMBER | ATTRIBUTES                                                     |
|-------------|----------------------------------------------------------------|
| 162.200     | SISSEL® Kinesiology Tape, approx. 5 cm x 5 m, natural-colored  |
| 162.201     | SISSEL® Kinesiology Tape, approx. 5 cm x 5 m, blue             |
| 162.202     | SISSEL® Kinesiology Tape, approx. 5 cm x 5 m, pink             |
| 162.203     | SISSEL® Kinesiology Tape, approx. 5 cm x 5 m, black            |
| 162.210     | SISSEL® Kinesiology Tape, approx. 5 cm x 32 m, natural-colored |
| 162.211     | SISSEL® Kinesiology Tape, approx. 5 cm x 32 m, blue            |
| 162.212     | SISSEL® Kinesiology Tape, approx. 5 cm x 32 m, pink            |
| 162.213     | SISSEL® Kinesiology Tape, approx. 5 cm x 32 m, black           |