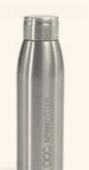

### NEW DESIGN - SPINEFITTER by SISSEL® Drinking Bottle

• stainless steel drinking bottle (double-layered structure; vacuum function; food grade quality, dishwasher safe)

• capacity: 500 ml

- lasered SPINEFITTER logo
- dimensions: approx. 23 x 6.7 cm