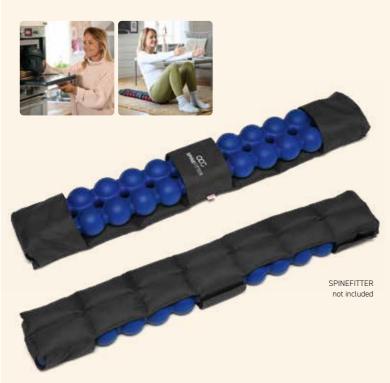

## SPINEFITTER BY SISSEL® LINUM AND LINUM PRO

≈\*

The precisely fitting SPINEFITTER overlay with natural linseed filling can be used for heat and cold applications on the SPINEFITTER. Perfect for relaxation, loosening of the musculature before or after training or to relieve pressure on the paravertebral muscles.

- for heat or cold application
- ideal for relaxing or loosening the muscles
- Filling: linseed

 $\boldsymbol{\cdot}$  can be combined with the SPINEFITTER by SISSEL\* and Extension Kit • dimensions: approx. 84 x 12 x 2 cm

SPINEFITTER by SISSEL® Linum

• ideal for use at home with a soft cover made of 100 % cotton

### SPINEFITTER by SISSEL® Linum Pro

• specially developed for use in physiotherapy practices, Pilates and fitness studios - thanks to the wipeable and disinfectable surface · cover: 100 % Polyester / PU coating

with hook-and-loop fastener on both ends for simple insertion of the SPINEFITTER by SISSEL® and the optional Extension Kit

ITEM NUMBER ATTRIBUTES 162.310 SPINEFITTER by SISSEL® Linum, anthrazit 162.320 SPINEFITTER by SISSEL® Linum Pro, anthrazit

SPINEFITTER not included