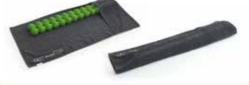

#### 2 SPINEFITTER by SISSEL<sup>®</sup> Coach Bag

- matching carrying bag for 10 SPINEFITTER by SISSEL<sup>®</sup>
- enables easy transport of the entire training equipment
- dimensions: approx. 95 x 44 x 3 cm
- also available as a set incl. 10 SPINEFITTER by SISSEL® (see page 57)