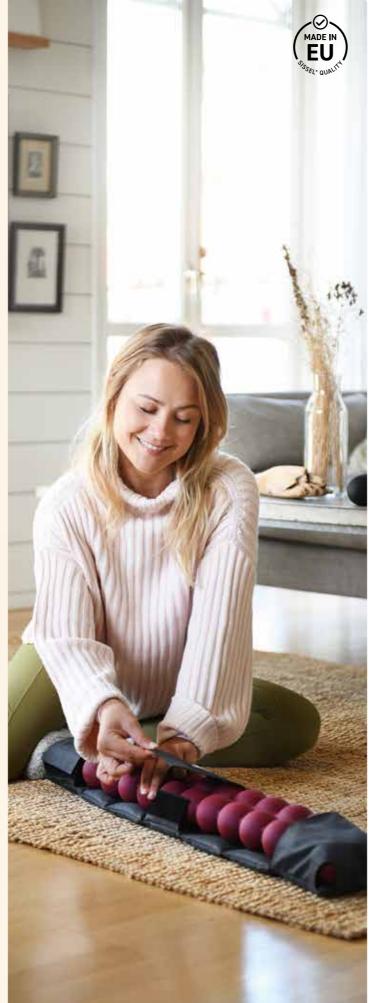

## SPINEFITTER BY SISSEL® LINUM AND LINUM PRO

≈\*

The precisely fitting SPINEFITTER overlay with natural linseed filling can be used for heat and cold applications on the SPINEFITTER. Perfect for relaxation, loosening of the musculature before or after training or to relieve pressure on the paravertebral muscles.

- for heat or cold application
- ideal for relaxing or loosening the muscles
- Filling: linseed

 $\boldsymbol{\cdot}$  can be combined with the SPINEFITTER by SISSEL\* and Extension Kit • dimensions: approx. 84 x 12 x 2 cm

SPINEFITTER by SISSEL® Linum

• ideal for use at home with a soft cover made of 100 % cotton