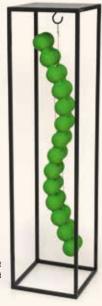

### SPINEFITTER by SISSEL<sup>®</sup> Display

- Metal frame with suspension and threading set for professional SPINEFITTER customer presentation
- dimensions (L x W x H):
- approx. 25 x 25 x 100 cm
- weight: approx. 3.5 kg (without SPINEFITTER)
- material display: steel, lacquered
- material of accessory pack: acrylic glass, polyethylene
- permissible load capacity of display: 5 kg

SPINEFITTER not included